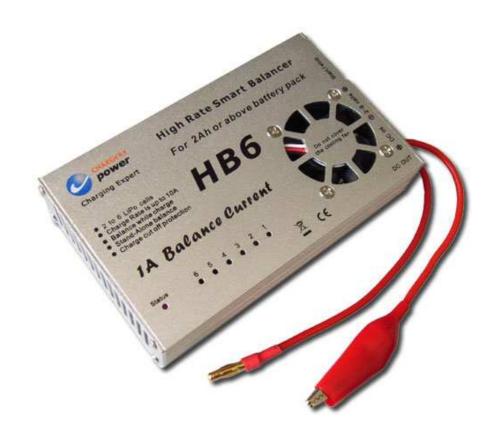

# **Operating Instructions**

CY- HB6 is Smart Balancer for 2 to 6 liPo batteries

**CY- HB6** is designed specially for 2 to 6 LiPo cells with 2AH or above capacity; it can detect and balance each cell in a pack while the battery pack is charged. It is important to read the instructions before using the balancer.

## **Main Specification:**

Battery Cells: 2S - 6S
Input Voltage: max. 30V
Output Voltage: max. 30V

www.chargery.com page 4 total 9

Balancing Current: 1000mA max.

Over Charge Protection: 4.30±0.05 V/cell Low voltage alarm:  $3.0\pm0.05V$  / cell

> Charging Negative lead: silicon wire 300mm long ending in 4.0mm Banana male connector and alligator.

> Compact size: 126 x 78 x 26mm.

> Case type: Aluminum Alloy

> Weight: 260g