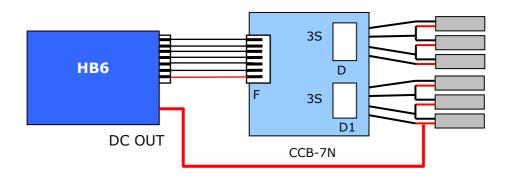

## **HB6** CONNECTION DIAGRAM

1. Balance two 3S battery packs simultaneously

2. Balance three 2S battery pack simultaneously

www.chargery.com page 8 total 9

#### Features:

- Balance while charge
- Balance 2\*3S or 3\*2S battery packs simultaneously, the 2 or 3 packs should be connected to the CCB firstly, and then connect CCB to HB6
- > Automatically cut-off charging circuit while detecting the voltage of cell is over 4.25v
- > Automatically detect and indicate battery balance status for any 2 to 6 cells pack
- > Audio alarm for over voltage
- Audio alarm for under voltage
- LED(s) display each cell in balancing
- Reverse polarity and short circuit protection (input and output and Balance connector)
- With Special Connector Conversion Board (CCB) to fit all kinds of battery connectors