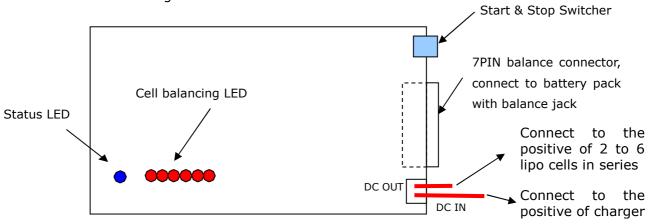

There is 1 balance socket and 2 leads on the right of CY – HB6. You should assure the connection in accordance with CONNECTION DIAGRAM.

The Chargery LiPo Balancer is an extremely smart device. It can balance any 2S to 6S lithium polymer battery pack with 2AH or above capacity, and automatically cut off the charging process while any cell voltage is over 4.25V. As first high rate smart balancer, HB6 will resume the balance of the battery in a shortest time. Specially applied to large capacity battery, do not try to balance the battery under 2AH.

#### indication of the CCB.

- 3. Press the START/STOP button to start the balance process. Wait 2-3 seconds until the balance LED indicates battery pack conditions as below
  - a) The voltage difference of any cells in series is under 0.020V, Blue status LED and red LED(s) is on for 1-2s, and then off.
  - b) The voltage difference of any cells in series is 0.020 to 0.20V, the red LED(s) flash till the battery resumes balanced status.
  - c) If the difference of the cell voltage is over 0.20V, the buzzer will beep while the LED flash.
  - d) If the voltage of any cell is lower than 3.0V or larger than 4.3V, the Blue LED will flash and the buzzer will beep continuously, the balancing stopped. Please unplug the battery. The battery is over discharged or over charged.
  - e) When the voltage of any cells is lower than 3.3V, the cooling fan will stop.
  - f) If the battery is 2S, the cooling fan is stopped.
  - g) To stop the balancing process, please press the STOP button.