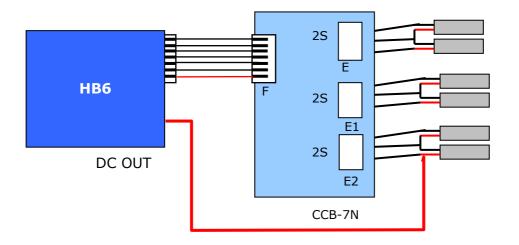

## **HB6** CONNECTION DIAGRAM

1. Balance two 3S battery packs simultaneously

2. Balance three 2S battery pack simultaneously

www.chargery.com page 8 total 9

#### Features:

- Balance while charge
- Balance 2\*3S or 3\*2S battery packs simultaneously, the 2 or 3 packs should be connected to the CCB firstly, and then connect CCB to HB6
- > Automatically cut-off charging circuit while detecting the voltage of cell is over 4.25v
- > Automatically detect and indicate battery balance status for any 2 to 6 cells pack
- > Audio alarm for over voltage
- Audio alarm for under voltage
- LED(s) display each cell in balancing
- Reverse polarity and short circuit protection (input and output and Balance connector)
- With Special Connector Conversion Board (CCB) to fit all kinds of battery connectors