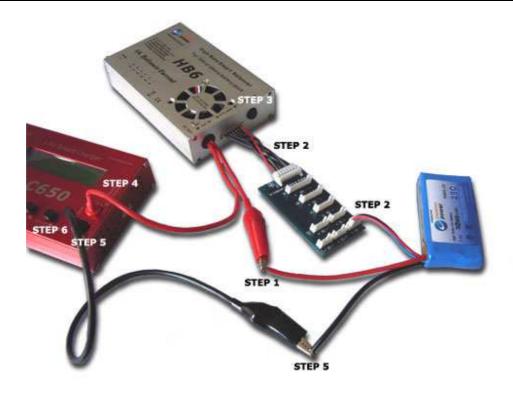

### Use CY-HB6 to balance the battery while charge:

CY-HB6 may detect and balance 2 to 6 cells in series independently while charging. Please follow the steps below to connect the charger, balancer and your battery.

- 1. Connect the HB6 (DC OUT) to the positive of the 2S 6S battery pack.
- 2. Connect the HB6 to the Connector Conversion Board (CCB), and plug the balance connector of battery into the CCB. **Please attend the positive and the negative**

While balancing, if the battery needs to be charged, please operate as below:

- 4. Connect the DC OUT(+) of professional lipo charger (such as C650) to HB6(DC IN)
- 5. Connect the DC OUT (-) of lipo charger to the negative of the Li-Poly battery pack.
- 6. Press the START/ENTER button of the charger to start the charge process after confirming the charging current and cell count. We suggest the charging current is no more than 1A before the battery resumes balanced status.
- 7. To stop the charge, please press the STOP button of the HB6 or the charger.

#### **NOTE:**

DC OUT Power leads is shorter than DC IN power leads. The shorter power lead is only been connected to the positive of the battery pack, and the other is used to connect the CHARGER such as C650 and Battery pack.

# **HB6** Connection Diagram

# **Balance while Charge**

www.chargery.com page 9 total 9