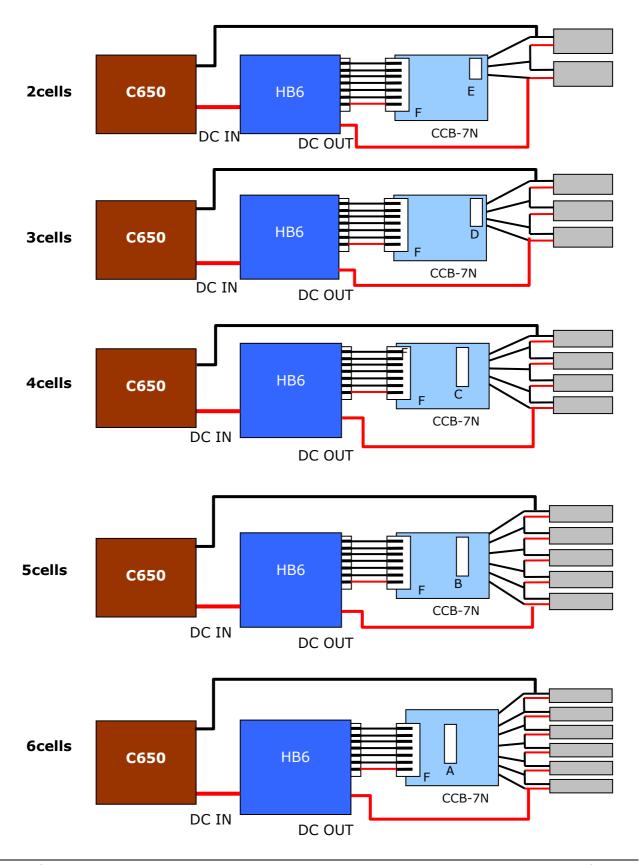

# **Balance while Charge**

www.chargery.com page 9 total 9

While balancing, if the battery needs to be charged, please operate as below:

- 4. Connect the DC OUT(+) of professional lipo charger (such as C650) to HB6(DC IN)
- 5. Connect the DC OUT (-) of lipo charger to the negative of the Li-Poly battery pack.
- 6. Press the START/ENTER button of the charger to start the charge process after confirming the charging current and cell count. We suggest the charging current is no more than 1A before the battery resumes balanced status.
- 7. To stop the charge, please press the STOP button of the HB6 or the charger.

#### **NOTE:**

DC OUT Power leads is shorter than DC IN power leads. The shorter power lead is only been connected to the positive of the battery pack, and the other is used to connect the CHARGER such as C650 and Battery pack.