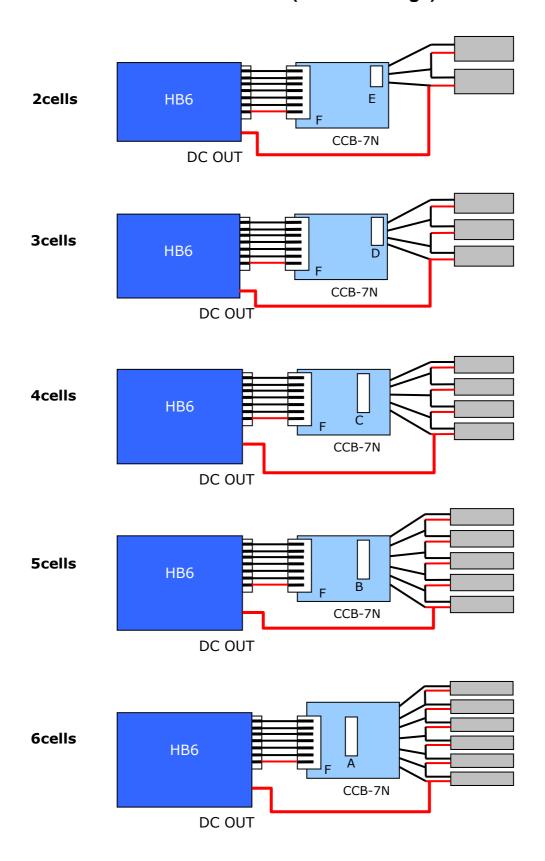

# **Stand-Alone Mode (without charge)**

www.chargery.com page 7 total 9

- 1. Connect the HB6 (DC OUT) to the positive of the 2S 6S battery pack.
- 2. Connect the HB6 to the Connector Conversion Board (CCB), and plug the balance connector of battery into the CCB. **Please attend the positive and the negative**

#### indication of the CCB.

- 3. Press the START/STOP button to start the balance process. Wait 2-3 seconds until the balance LED indicates battery pack conditions as below
  - a) The voltage difference of any cells in series is under 0.020V, Blue status LED and red LED(s) is on for 1-2s, and then off.
  - b) The voltage difference of any cells in series is 0.020 to 0.20V, the red LED(s) flash till the battery resumes balanced status.
  - c) If the difference of the cell voltage is over 0.20V, the buzzer will beep while the LED flash.
  - d) If the voltage of any cell is lower than 3.0V or larger than 4.3V, the Blue LED will flash and the buzzer will beep continuously, the balancing stopped. Please unplug the battery. The battery is over discharged or over charged.
  - e) When the voltage of any cells is lower than 3.3V, the cooling fan will stop.
  - f) If the battery is 2S, the cooling fan is stopped.
  - g) To stop the balancing process, please press the STOP button.